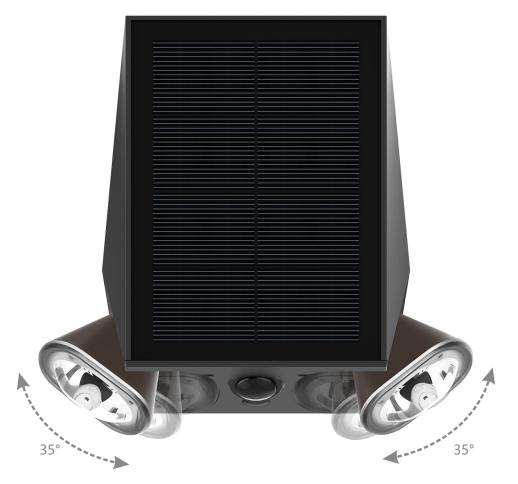

# Redefining the flood lights

Double lamp head, can adjust the lighting angle.

### **Diverse installation methods**

Support cable tie and wall mounted by screws. Also Magnetic installation accessory is optional.

Cable tie installation

Wall Mounted by Screws

Magnetic installation is optional