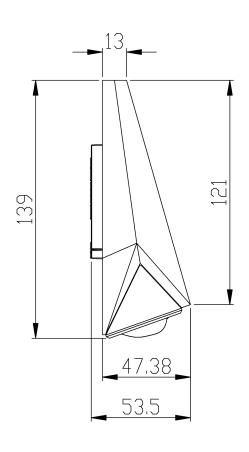

Mantis SWL-39 SPECIFICATIONS

| Item:                       | SWL-39                                                                                                                                                                                                                                                 |  |  |  |  |
|-----------------------------|--------------------------------------------------------------------------------------------------------------------------------------------------------------------------------------------------------------------------------------------------------|--|--|--|--|
| Light Brightness            | 800 Lumens ( left/right lamp head 400LM each )                                                                                                                                                                                                         |  |  |  |  |
| Solar panel                 |                                                                                                                                                                                                                                                        |  |  |  |  |
| Power                       | Monocrystalline silicon, 4.4V/ 1.3W                                                                                                                                                                                                                    |  |  |  |  |
| Li-ion battery              |                                                                                                                                                                                                                                                        |  |  |  |  |
| Capacity                    | 3.7V 7.4WH                                                                                                                                                                                                                                             |  |  |  |  |
| Charging / Discharging Temp | -10°C~ +55°C                                                                                                                                                                                                                                           |  |  |  |  |
| Charging Time               | ≤7H                                                                                                                                                                                                                                                    |  |  |  |  |
| LED                         | 2835, 24pcs (12pcs each for left/right lamp heads)                                                                                                                                                                                                     |  |  |  |  |
| CCT                         | 4000K, Ra>70                                                                                                                                                                                                                                           |  |  |  |  |
| Efficiency                  | 160lm/W                                                                                                                                                                                                                                                |  |  |  |  |
| Types of Lighting           | T2S                                                                                                                                                                                                                                                    |  |  |  |  |
| Performance                 |                                                                                                                                                                                                                                                        |  |  |  |  |
| Lighting Time in Rainy day  | >7 days                                                                                                                                                                                                                                                |  |  |  |  |
| Lighting Mode               | M1: 20% till dawn<br>M2: 10% PIR (30S) till dawn<br>M3: 0% PIR (30S) till dawn<br>M4: 100% till dawn                                                                                                                                                   |  |  |  |  |
| Indicator Light             | M1: Lamp flashes 1 time M2: Lamp flashes 2 times M3: Lamp flashes 3 times M4: Lamp flashes 4 times                                                                                                                                                     |  |  |  |  |
| Switch                      | <ol> <li>ON and OFF: long press for 1.5S</li> <li>Short press to switch the lighting mode</li> <li>Long press for 6s to reset</li> <li>In any mode, can adjust the brightness, two short clicks of the button, brightness will increase 10%</li> </ol> |  |  |  |  |
| Core Technology             | ALS2.4                                                                                                                                                                                                                                                 |  |  |  |  |
| PIR                         | 120°, 5m.Max                                                                                                                                                                                                                                           |  |  |  |  |
| IP Class                    | IP44                                                                                                                                                                                                                                                   |  |  |  |  |
| Lighting Area               | 20m²                                                                                                                                                                                                                                                   |  |  |  |  |
| Install Height / Distance   | 2.5m / 6m                                                                                                                                                                                                                                              |  |  |  |  |
| Material                    | ABS                                                                                                                                                                                                                                                    |  |  |  |  |
| Size                        | 139*106.2*53.5mm                                                                                                                                                                                                                                       |  |  |  |  |