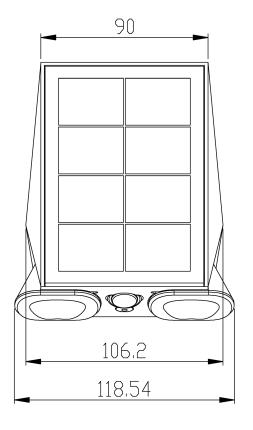

Mantis SWL-39 SPECIFICATIONS

| Item:                       | SWL-39                                                                                                                                                                                                                                                 |  |  |  |  |
|-----------------------------|--------------------------------------------------------------------------------------------------------------------------------------------------------------------------------------------------------------------------------------------------------|--|--|--|--|
| Light Brightness            | 800 Lumens ( left/right lamp head 400LM each )                                                                                                                                                                                                         |  |  |  |  |
| Solar panel                 |                                                                                                                                                                                                                                                        |  |  |  |  |
| Power                       | Monocrystalline silicon, 4.4V/ 1.3W                                                                                                                                                                                                                    |  |  |  |  |
| Li-ion battery              |                                                                                                                                                                                                                                                        |  |  |  |  |
| Capacity                    | 3.7V 7.4WH                                                                                                                                                                                                                                             |  |  |  |  |
| Charging / Discharging Temp | -10°C~ +55°C                                                                                                                                                                                                                                           |  |  |  |  |
| Charging Time               | ≤7H                                                                                                                                                                                                                                                    |  |  |  |  |
| LED                         | 2835, 24pcs (12pcs each for left/right lamp heads)                                                                                                                                                                                                     |  |  |  |  |
| CCT                         | 4000K, Ra>70                                                                                                                                                                                                                                           |  |  |  |  |
| Efficiency                  | 160lm/W                                                                                                                                                                                                                                                |  |  |  |  |
| Types of Lighting           | T2S                                                                                                                                                                                                                                                    |  |  |  |  |
| Performance                 |                                                                                                                                                                                                                                                        |  |  |  |  |
| Lighting Time in Rainy day  | >7 days                                                                                                                                                                                                                                                |  |  |  |  |
| Lighting Mode               | M1: 20% till dawn<br>M2: 10% PIR (30S) till dawn<br>M3: 0% PIR (30S) till dawn<br>M4: 100% till dawn                                                                                                                                                   |  |  |  |  |
| Indicator Light             | M1: Lamp flashes 1 time M2: Lamp flashes 2 times M3: Lamp flashes 3 times M4: Lamp flashes 4 times                                                                                                                                                     |  |  |  |  |
| Switch                      | <ol> <li>ON and OFF: long press for 1.5S</li> <li>Short press to switch the lighting mode</li> <li>Long press for 6s to reset</li> <li>In any mode, can adjust the brightness, two short clicks of the button, brightness will increase 10%</li> </ol> |  |  |  |  |
| Core Technology             | ALS2.4                                                                                                                                                                                                                                                 |  |  |  |  |
| PIR                         | 120°, 5m.Max                                                                                                                                                                                                                                           |  |  |  |  |
| IP Class                    | IP44                                                                                                                                                                                                                                                   |  |  |  |  |
| Lighting Area               | 20m²                                                                                                                                                                                                                                                   |  |  |  |  |
| Install Height / Distance   | 2.5m / 6m                                                                                                                                                                                                                                              |  |  |  |  |
| Material                    | ABS                                                                                                                                                                                                                                                    |  |  |  |  |
| Size                        | 139*106.2*53.5mm                                                                                                                                                                                                                                       |  |  |  |  |