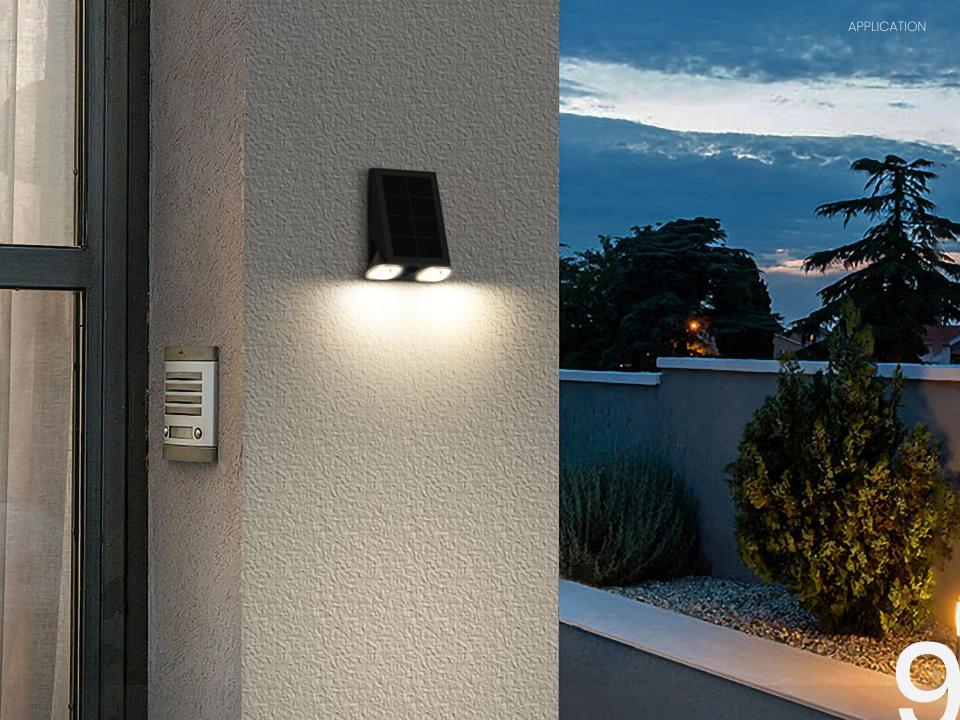

## **Mantis** SWL-39

800LM

# Redefining the flood lights

Double lamp head, can adjust the lighting angle.

## Lighting mode and brightness can be customized by you.

Mantis SWL-39 MAIN FEATURES