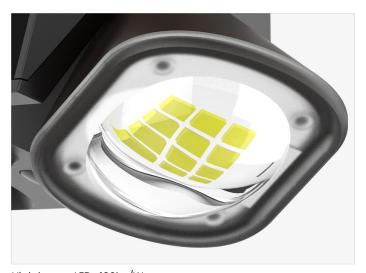

Mantis SWL-39 SPECIFICATIONS

| Item:                       | SWL-39                                                                                                                                                                                                                                                 |  |  |  |  |
|-----------------------------|--------------------------------------------------------------------------------------------------------------------------------------------------------------------------------------------------------------------------------------------------------|--|--|--|--|
| Light Brightness            | 800 Lumens ( left/right lamp head 400LM each )                                                                                                                                                                                                         |  |  |  |  |
| Solar panel                 |                                                                                                                                                                                                                                                        |  |  |  |  |
| Power                       | Monocrystalline silicon, 4.4V/ 1.3W                                                                                                                                                                                                                    |  |  |  |  |
| Li-ion battery              |                                                                                                                                                                                                                                                        |  |  |  |  |
| Capacity                    | 3.7V 7.4WH                                                                                                                                                                                                                                             |  |  |  |  |
| Charging / Discharging Temp | -10°C~ +55°C                                                                                                                                                                                                                                           |  |  |  |  |
| Charging Time               | ≤7H                                                                                                                                                                                                                                                    |  |  |  |  |
| LED                         | 2835, 24pcs (12pcs each for left/right lamp heads)                                                                                                                                                                                                     |  |  |  |  |
| CCT                         | 4000K, Ra>70                                                                                                                                                                                                                                           |  |  |  |  |
| Efficiency                  | 160lm/W                                                                                                                                                                                                                                                |  |  |  |  |
| Types of Lighting           | T2S                                                                                                                                                                                                                                                    |  |  |  |  |
| Performance                 |                                                                                                                                                                                                                                                        |  |  |  |  |
| Lighting Time in Rainy day  | >7 days                                                                                                                                                                                                                                                |  |  |  |  |
| Lighting Mode               | M1: 20% till dawn<br>M2: 10% PIR (30S) till dawn<br>M3: 0% PIR (30S) till dawn<br>M4: 100% till dawn                                                                                                                                                   |  |  |  |  |
| Indicator Light             | M1: Lamp flashes 1 time M2: Lamp flashes 2 times M3: Lamp flashes 3 times M4: Lamp flashes 4 times                                                                                                                                                     |  |  |  |  |
| Switch                      | <ol> <li>ON and OFF: long press for 1.5S</li> <li>Short press to switch the lighting mode</li> <li>Long press for 6s to reset</li> <li>In any mode, can adjust the brightness, two short clicks of the button, brightness will increase 10%</li> </ol> |  |  |  |  |
| Core Technology             | ALS2.4                                                                                                                                                                                                                                                 |  |  |  |  |
| PIR                         | 120°, 5m.Max                                                                                                                                                                                                                                           |  |  |  |  |
| IP Class                    | IP44                                                                                                                                                                                                                                                   |  |  |  |  |
| Lighting Area               | 20m²                                                                                                                                                                                                                                                   |  |  |  |  |
| Install Height / Distance   | 2.5m / 6m                                                                                                                                                                                                                                              |  |  |  |  |
| Material                    | ABS                                                                                                                                                                                                                                                    |  |  |  |  |
| Size                        | 139*106.2*53.5mm                                                                                                                                                                                                                                       |  |  |  |  |