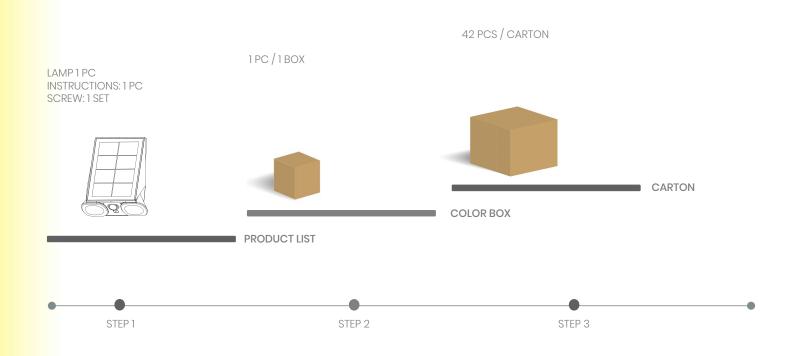

| MODEL NO. | PACKING<br>METHOD | PCS/CTN | QTY(PCS) | CTN QTY | CARTON SIZE(MM) | N.W.(KG) | G.W.(KG) |
|-----------|-------------------|---------|----------|---------|-----------------|----------|----------|
| SWL-39    | INNER BOX         | 1       | 1        | 1       | 122*57*148      | 0.3      | 0.35     |
|           | CARTON            | 42      | 42       | 1       | 420*385*316     | 12.6     | 15.9     |