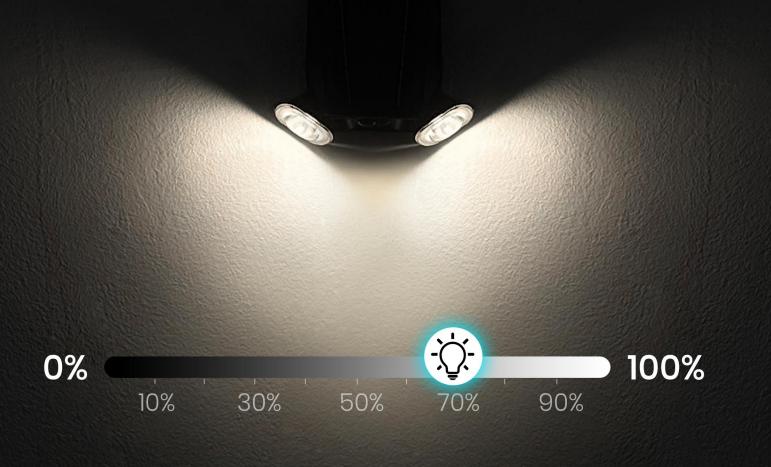

## Lighting mode and brightness can be customized by you.

Mantis SWL-39 MAIN FEATURES

Mantis SWL-39 SPECIFICATIONS

| Item:                       | SWL-39                                                                                                                                                                                                                                                 |  |  |  |  |
|-----------------------------|--------------------------------------------------------------------------------------------------------------------------------------------------------------------------------------------------------------------------------------------------------|--|--|--|--|
| Light Brightness            | 800 Lumens ( left/right lamp head 400LM each )                                                                                                                                                                                                         |  |  |  |  |
| Solar panel                 |                                                                                                                                                                                                                                                        |  |  |  |  |
| Power                       | Monocrystalline silicon, 4.4V/ 1.3W                                                                                                                                                                                                                    |  |  |  |  |
| Li-ion battery              |                                                                                                                                                                                                                                                        |  |  |  |  |
| Capacity                    | 3.7V 7.4WH                                                                                                                                                                                                                                             |  |  |  |  |
| Charging / Discharging Temp | -10°C~ +55°C                                                                                                                                                                                                                                           |  |  |  |  |
| Charging Time               | ≤7H                                                                                                                                                                                                                                                    |  |  |  |  |
| LED                         | 2835, 24pcs (12pcs each for left/right lamp heads)                                                                                                                                                                                                     |  |  |  |  |
| CCT                         | 4000K, Ra>70                                                                                                                                                                                                                                           |  |  |  |  |
| Efficiency                  | 160lm/W                                                                                                                                                                                                                                                |  |  |  |  |
| Types of Lighting           | T2S                                                                                                                                                                                                                                                    |  |  |  |  |
| Performance                 |                                                                                                                                                                                                                                                        |  |  |  |  |
| Lighting Time in Rainy day  | >7 days                                                                                                                                                                                                                                                |  |  |  |  |
| Lighting Mode               | M1: 20% till dawn<br>M2: 10% PIR (30S) till dawn<br>M3: 0% PIR (30S) till dawn<br>M4: 100% till dawn                                                                                                                                                   |  |  |  |  |
| Indicator Light             | M1: Lamp flashes 1 time M2: Lamp flashes 2 times M3: Lamp flashes 3 times M4: Lamp flashes 4 times                                                                                                                                                     |  |  |  |  |
| Switch                      | <ol> <li>ON and OFF: long press for 1.5S</li> <li>Short press to switch the lighting mode</li> <li>Long press for 6s to reset</li> <li>In any mode, can adjust the brightness, two short clicks of the button, brightness will increase 10%</li> </ol> |  |  |  |  |
| Core Technology             | ALS2.4                                                                                                                                                                                                                                                 |  |  |  |  |
| PIR                         | 120°, 5m.Max                                                                                                                                                                                                                                           |  |  |  |  |
| IP Class                    | IP44                                                                                                                                                                                                                                                   |  |  |  |  |
| Lighting Area               | 20m²                                                                                                                                                                                                                                                   |  |  |  |  |
| Install Height / Distance   | 2.5m / 6m                                                                                                                                                                                                                                              |  |  |  |  |
| Material                    | ABS                                                                                                                                                                                                                                                    |  |  |  |  |
| Size                        | 139*106.2*53.5mm                                                                                                                                                                                                                                       |  |  |  |  |