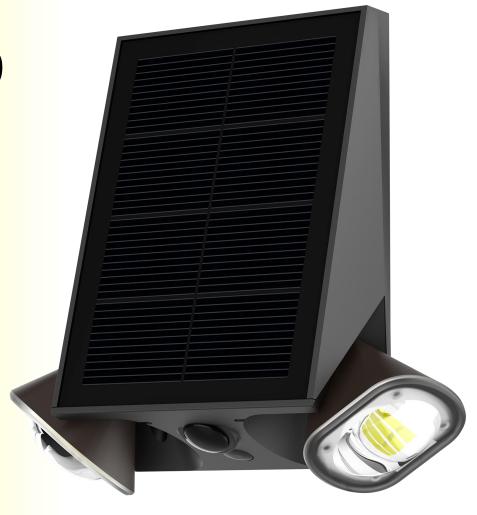

## **Mantis** SWL-39

800LM

# Redefining the flood lights

Double lamp head, can adjust the lighting angle.

## Lighting mode and brightness can be customized by you.

Mantis SWL-39 MAIN FEATURES