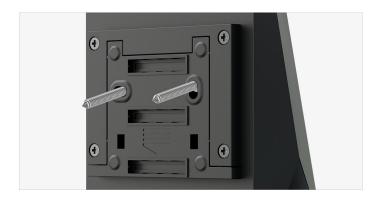

### **Diverse installation methods**

Support cable tie and wall mounted by screws. Also Magnetic installation accessory is optional.

Cable tie installation

Wall Mounted by Screws

Magnetic installation is optional