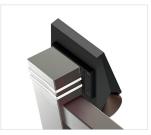

### **Diverse installation methods**

Support cable tie and wall mounted by screws. Also Magnetic installation accessory is optional.

Cable tie installation

Wall Mounted by Screws

Magnetic installation is optional