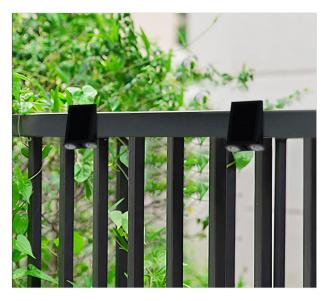

### **Diverse installation methods**

Support cable tie and wall mounted by screws. Also Magnetic installation accessory is optional.

Cable tie installation

Wall Mounted by Screws

Magnetic installation is optional