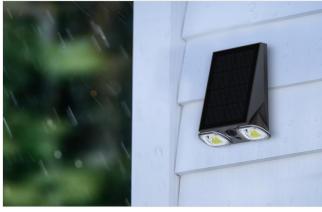

# Redefining the flood lights

Double lamp head, can adjust the lighting angle.

## Lighting mode and brightness can be customized by you.

Mantis SWL-39 MAIN FEATURES